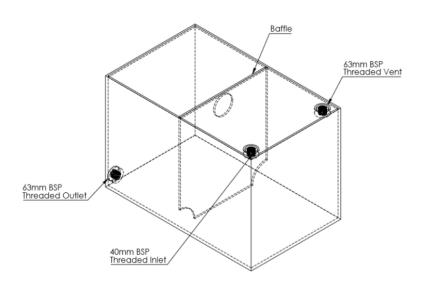

### A Standard Rectangular

#### On Standard Tanks;

- Inlet (Threaded Socket)
- Outlet (Threaded Socket)
- Vent (Threaded Socket)
- Drain Plug (Optional)