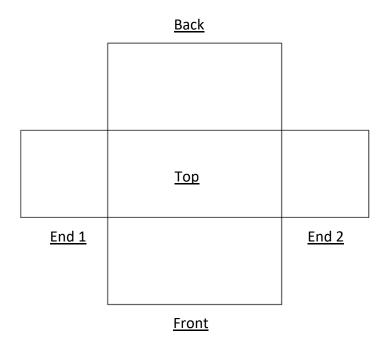

#### **Fitting Locations**

Clearly mark the size and position of the inlets, outlets and vent threaded sockets you require on the diagrams below. If you would like additional fittings mark them on here with a note of what it is exactly you require. Lastly show us how far you would like the fittings in relation to the tank's edges.

#### **On Standard Tanks**;

- Inlet (Threaded Socket)
- Outlet (Threaded Socket)
- Vent (Threaded Socket)
- Drain Plug (Optional)
- Baffles (if required)

Bottom

Looking from the Top down.

Don't hesitate to contact us If you require any assistance. If filled out correctly we should have a quote to you within 24 hours.