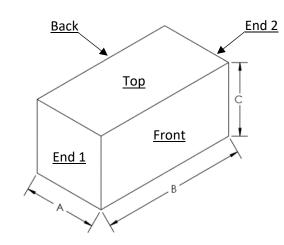

# Caravan & Boat Tanks – Order Form

## PLASPOKE

Bespoke Plastic Fabrications & Designs

Plaspoke offers custom designed, fully baffled water, waste water & diesel tanks for caravans, boats, food trailers and horse floats.

### Tank Type (Tick one)

- Fresh Water Tank
- Waste/Grey Water Tank
- Diesel Tank



#### Tank Size (in millimetres)

- A = <u>mm</u>
- B = <u>mm</u>
- C = mm

#### **Fitting Locations**

Clearly mark the size and position of the inlets, outlets and vent threaded sockets you require on the diagrams below. If you would like additional fittings mark them on here with a note of what it is exactly you require. Lastly show us how far you would like the fittings in relation to the tank's edges.



#### **On Standard Tanks**;

- Inlet (Threaded Socket)
- Outlet (Threaded Socket)
- Vent (Threaded Socket)
- Drain Plug (Optional)
- Baffles (if required)



Bottom

Looking from the Top down.

Don't hesitate to contact us If you require any assistance. If filled out correctly we should have a quote to you within 24 hours.

Have peace of mind knowing <u>ALL</u> our standard tanks com